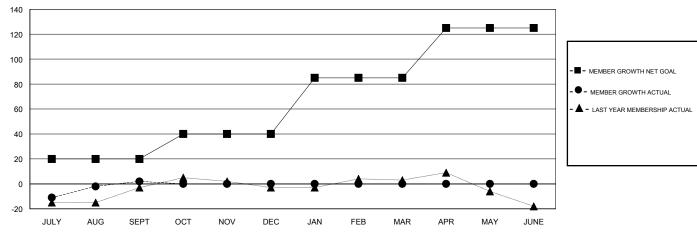

## GOALS AND ACTUAL MEMBERS CUMULATIVE

| DROPPED CLUBS: 0  DROPPED MEMBERS |         | 5 CLUBS OF 48 ADDED 1 OR MORE<br>NEW MEMBERS | GENDER DISTRIBUTION  MALE 588 (54.85%)  FEMALE 484 (45.15%)  Women Percentage Fiscal Year Goal: 45% |    |
|-----------------------------------|---------|----------------------------------------------|-----------------------------------------------------------------------------------------------------|----|
| DECEASED                          | 2       | CLICK HERE FOR CUMULATIVE                    | TOTAL FAMILY UNIT MEMBERS                                                                           |    |
| CLUB CANCELLED OTHER              | 0<br>26 | MEMBERSHIP DATA                              | FAMILY MEMBERS PAYING HALF                                                                          | 90 |
| TOTAL                             | 28      |                                              |                                                                                                     |    |